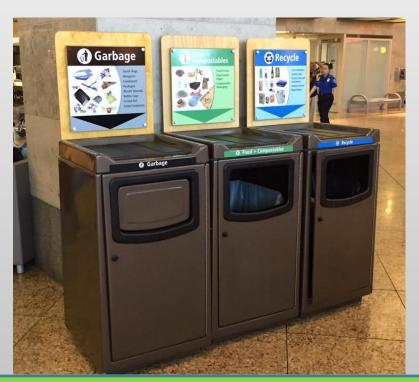

Cleaner Look - New music performance area with enclosed storage

Replacement of existing waste/recycle/compost receptacles

**Questions?**