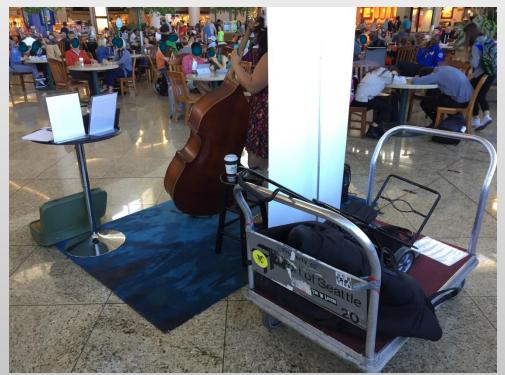

Cleaner Look - New music performance area with enclosed storage

Replacement of existing waste/recycle/compost receptacles

**Questions?**